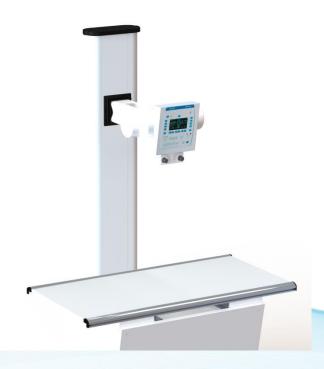

# Presenting the most customizable, feature-rich veterinary x-ray system currently available on the market... The durable, highly adaptable Clear Ray System