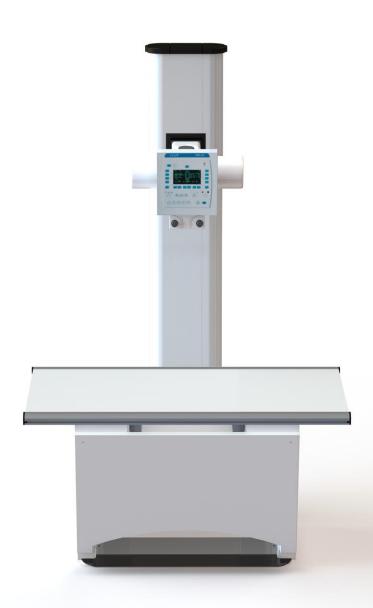

## **CLEAR RAY 1500**

WWW.MEDICATECHUSA.COM

# Presenting the most customizable, feature-rich veterinary x-ray system currently available on the market... The durable, highly adaptable Clear Ray System