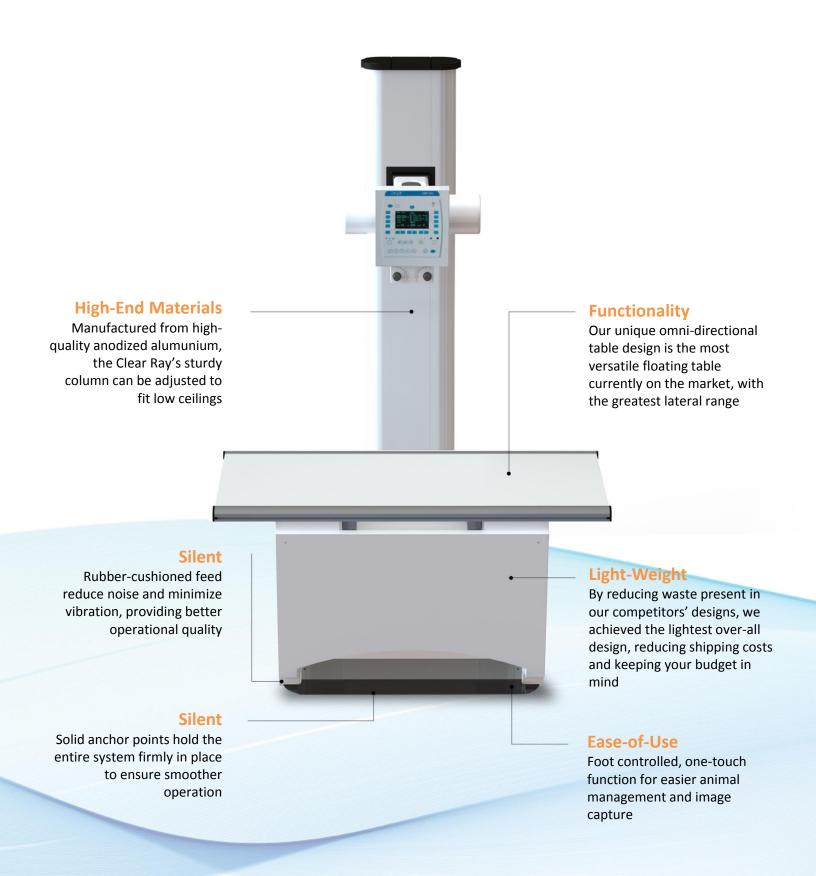

### **AVAILABLE OPTIONS**

The Clear Ray Veterinary System is unique in the market for it's unprecedented customizability, making it highly adaptable to any veterinary environment. These are same of the custom options available with this groundbreaking new system:

- Customizable table Width & Length dimensions
- Certified and non-certified LED/LASER collimator
- Fiber Resin Table Top

Excellent design, superior build quality, and **ALL-AMERICAN** innovation!